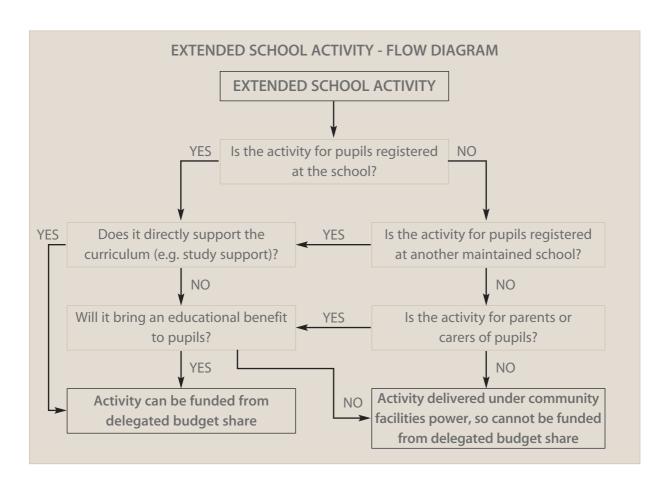

School Governing Bodies regarding the planning and funding of extended schools is reproduced at Appendix 1.

3.1.2 Whilst the general expectation is that users should pay the economic costs for using schools significant funding streams are available to schools to prioritise towards supporting extended services. Details of the current funding streams available to schools are shown at Appendix 2. The Government has also changed the regulations governing the activities that Schools may fund from their School Budgets. In recent years schools have been able to use their budgets to support any activity that Governors expect to bring an educational benefit to pupils as detailed in Appendix 1. However, from April 2010 the 'School Budget Shares (prescribed purposes) (England) regulations have extended the activities that schools can support from their budgets.

#### 3.5.1 Legislative Background

- 3.5.2 Appendix 5 sets out the general legislative background surrounding the use of school premises by outside groups and by the local authority. Of particular relevance is the 2002 Education Act. This Act gave powers to governing bodies to provide any facilities or services whose provision furthers any charitable purpose for the benefit of:
  - (a) pupils at the school or their families, or
  - (b) people who live or work in the locality in which the school is situated
- 3.5.3 Education Acts place a general requirement on governing bodies to have regard to the desirability of having premises available for community use outside of school hours.
- 3.5.4 Guidance issued under the Education Act 2002 allows schools to:
  - (a) use their delegated budgets to support or subsidise extended activities that bring an educational benefit to children, but not to support extended activities that are solely community facilities such as sports activities for the local community.
  - (b) Use their School Standards Grant to support the full range of extended services.
- 3.5.5 Non educational community usage therefore could not be subsidised from the school budget share but such usage could be subsidised from school standards grant, other income or specific grants that may be provided for such a purpose.
- 3.5.6 The use of the school delegated budget has now been amended by the School Budget Shares (Prescribed Purposes) (England) Regulations 2010 that allows governing bodies to use school budget shares for the provision of staff, goods, services, accommodation or other resources; or the making of payments towards expenditure incurred, by, or for purposes connected with the functions of, the Children's Trust Board for the area in which the school is situated.